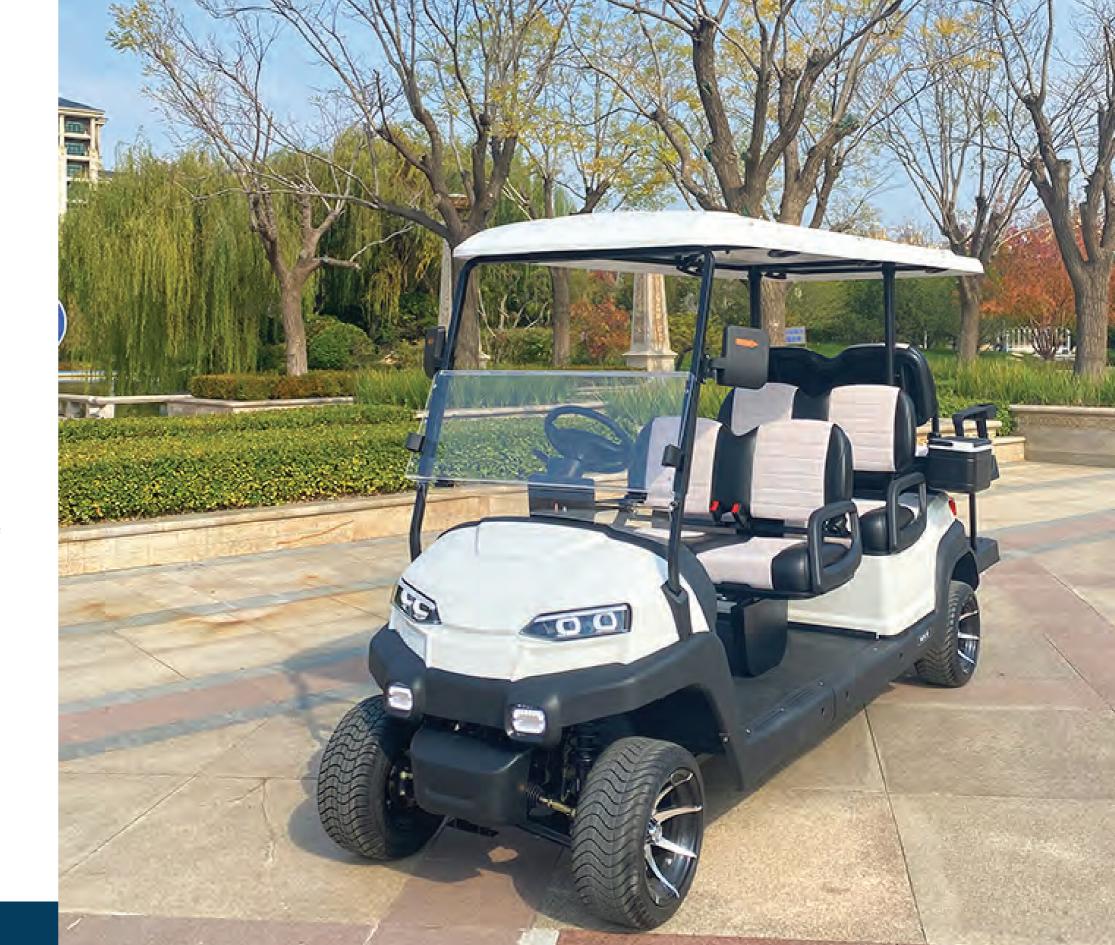

# GIVES YOU QUALITY AND RELIABILITY

Rediscover the moments that take your breath away with the all-new ROYAL-4. The ROYOL-41 has room for 6 to embark on your effortless adventures. With a choice of a Maintenance-Free or Lithium batteries that offers unparalleled power, the ROYAL-4 electronic cart will take you on a getaway you'll never forget. With the most legroom in the

Feel the difference the with a quiet drivetrain, premium comfort seating, and boosted acceleration. Cruise down any back road or neighborhood with your favorite tunes playing on our Bluetooth sound system. Completely reliable, totally customizable, the power is in your hands.