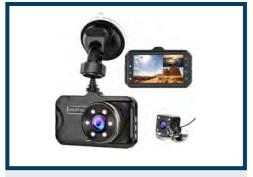

STORAGE COMPARTMENT

dual-sized storage compartment, room for more items like keys and mobile devices.

Front and Rear

1080P resolution front camera Wide-angle front (170°) and rear (130°) camera help eliminate the blind spots of your vision