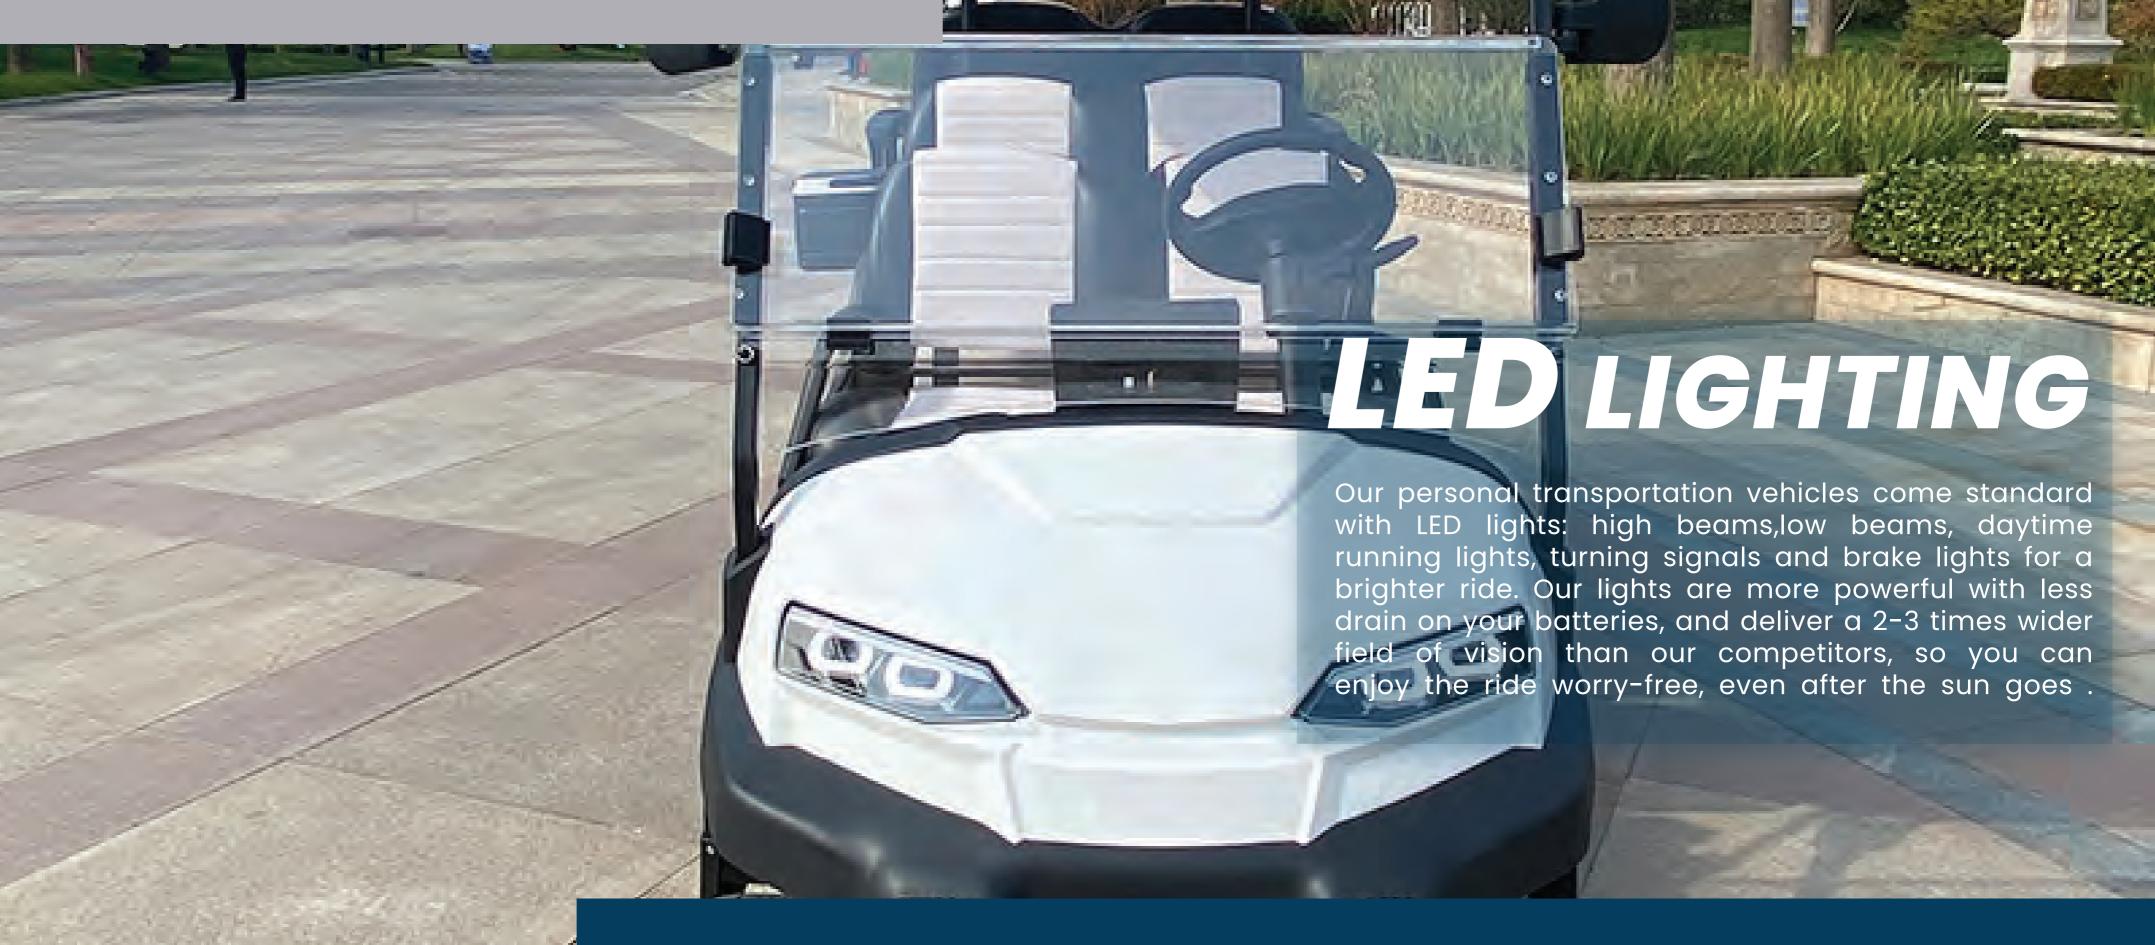

HIGH BEAM-LOW BEAM-DAYTIME RUNNING

4

WHEEL

14" ALLOY WHEEL RIMS WITH COLOR MATCHING

5

INJECTION MOULDED CANOPY

UNIQUELY RESISTANT TO THE ELEMENTS AND WILL NOT RUST OR CORRODE OVER TIME

6