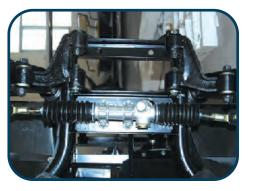

# FOUR-WHEEL STRUCTURE

**Shock absorber** 

Adopting automobile steering system design,independent suspension system

**SMOOTH RIDE** 

Our new tires are smooth and quiet With a sleeker tread

**Suspension system** 

Independent shock absorber Make people more comfortable

Chassis

High tensile steel welding structure, and anti-rust performance

## DIMENSIONS

|                                                           |                                              |                                               |                                                      | Pov                                         | /er                                           |                                      |                            |                                |                            |
|-----------------------------------------------------------|----------------------------------------------|-----------------------------------------------|------------------------------------------------------|---------------------------------------------|-----------------------------------------------|--------------------------------------|----------------------------|--------------------------------|----------------------------|
| Motor                                                     | Batteries                                    |                                               | Charger                                              |                                             | Controller                                    |                                      | ize                        | Ground Clearar                 | nce Tread Distance         |
| 5 KW Asynchronous<br>AC motor                             | T lead-acid battery,<br>service life.6*8V 14 |                                               | AC 48V 400A intelligent controller, climbing ability |                                             | Computer intelligent car<br>charger           |                                      | 945mm                      | 110 mm                         | front 880mm/ rear<br>998mm |
| Net Weight                                                | Loading                                      | Max                                           | . cruise speed                                       | System                                      |                                               | Turning radius                       |                            | Climbing Abili                 | ty Maximum Mileage         |
| 670 kg                                                    | 6 People                                     |                                               | 35KM/H 48V 5                                         |                                             | AC system                                     | 3:2 m                                |                            | 30%                            | 100km Per-Charge           |
|                                                           |                                              |                                               | Stee                                                 | ering & S                                   | Suspensi                                      | on                                   |                            |                                |                            |
| <b>Steering</b><br>Self-compensati<br>steering p          |                                              | Front Suspension Independent front suspension |                                                      | Rear Suspension Independent rear suspension |                                               |                                      | Turning Radius 2.95 Meters |                                |                            |
|                                                           |                                              |                                               |                                                      | Bra                                         | kes                                           |                                      |                            |                                |                            |
| <b>Brakes</b> Self-Adjusting, Four Wheel dics brake + EMB |                                              |                                               | Park Brake Foot actuated, 3-pos                      |                                             |                                               | Braking Distance  Less than 6 Meters |                            |                                |                            |
| Body & Tires                                              |                                              |                                               |                                                      |                                             |                                               |                                      |                            |                                |                            |
| Body and Finish                                           | Tires                                        |                                               | LxWxH                                                |                                             | Wheelbase                                     |                                      | Grour                      | nd Clearance                   | Tread                      |
| Painted TP0                                               | (205x50 -10 ) Tubele                         |                                               | 3720×1210×1945mm                                     |                                             | 12 31:1                                       |                                      | 110mm                      |                                | Front 900/Rear1000mm       |
| Total Vehicle Weight  670 kg                              |                                              |                                               | Frame Type  Aluminum                                 |                                             | <b>Floor</b><br>Resin synthesis anti-slip rub |                                      | ubber mat                  | <b>Loading</b><br>6 Passengers |                            |