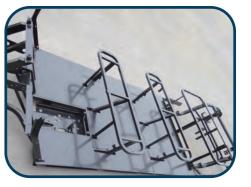

**REAR FLIP SEAT** 

Room for 2 to enjoy the ride. The rear seat also flips out to reveal a rugged bed texture and space for moving your favorite gear.

#### **CANOPY**

Provides protection against the sun and rain. Its color is consistent with the vehicle body.