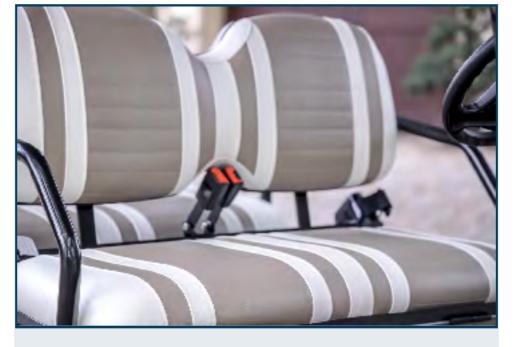

#### 4-SAFETY BELT

with three-point safety belts in the front seats and two-point safety belts in the rear seats. (Customized Feature)