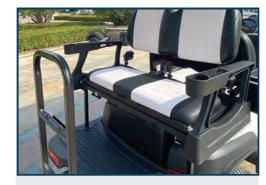

**REAR FLIP SEAT** 

Room for 2 to enjoy the ride. The rear seat also flips out to reveal a rugged bed texture and space for moving your favorite gear.