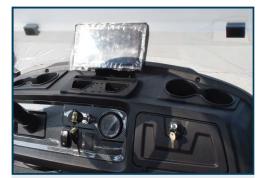

Q

**DIGITAL SPEEDOMETER** 

WITH EXCELLENT LED WARNING LIGHTS, GAUGES BATTERY POWER, AND SAVES RIDE TIME AND LENGTH 10

EAR FLIP SEAT

THE REAR SEAT ALSO FLIPS OUT TO REVEAL A RUGGED BED TEXTURE AND SPACE FOR MOVING YOUR FAVORITE GEAR

### **DETAILS**

**Dual USB Port** 

With a dual USB port on your carts, you can provide golfers that added touch of keeping their phones charged

**Explicitly Digital SpeedoMeter** 

With Excellent LED warning lights, Gauges battery power, and Saves ride time and length.