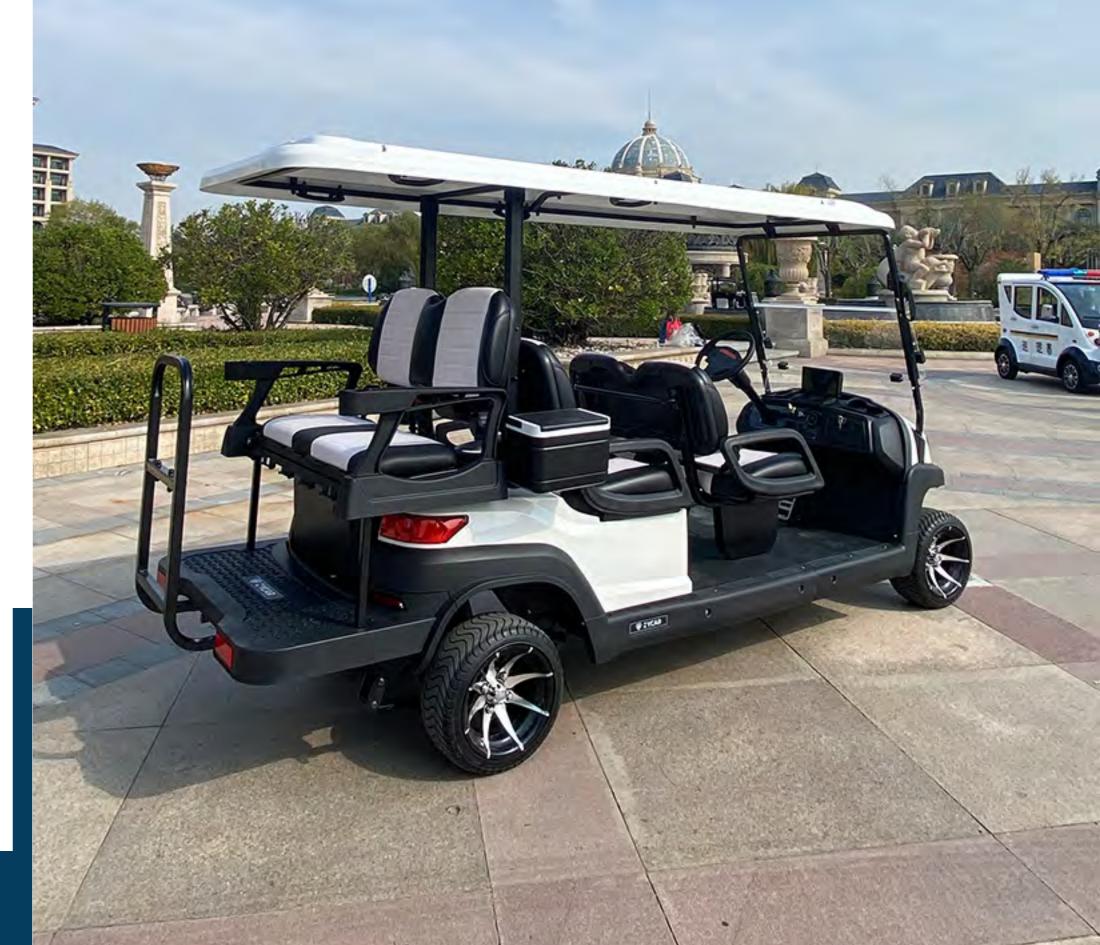

# ROYAL-4

# GIVES YOU QUALITY AND RELIABILITY

Rediscover the moments that take your breath away with the all-new ROYAL-4. The ROYOL-41 has room for 6 to embark on your effortless adventures. With a choice of a Maintenance-Free or Lithium batteries that offers unparalleled power, the ROYAL-4 electronic cart will take you on a getaway you'll never forget. With the most legroom in the

Feel the difference the with a quiet drivetrain, premium comfort seating, and boosted acceleration. Cruise down any back road or neighborhood with your favorite tunes playing on our Bluetooth sound system. Completely reliable, totally customizable, the power is in your hands.