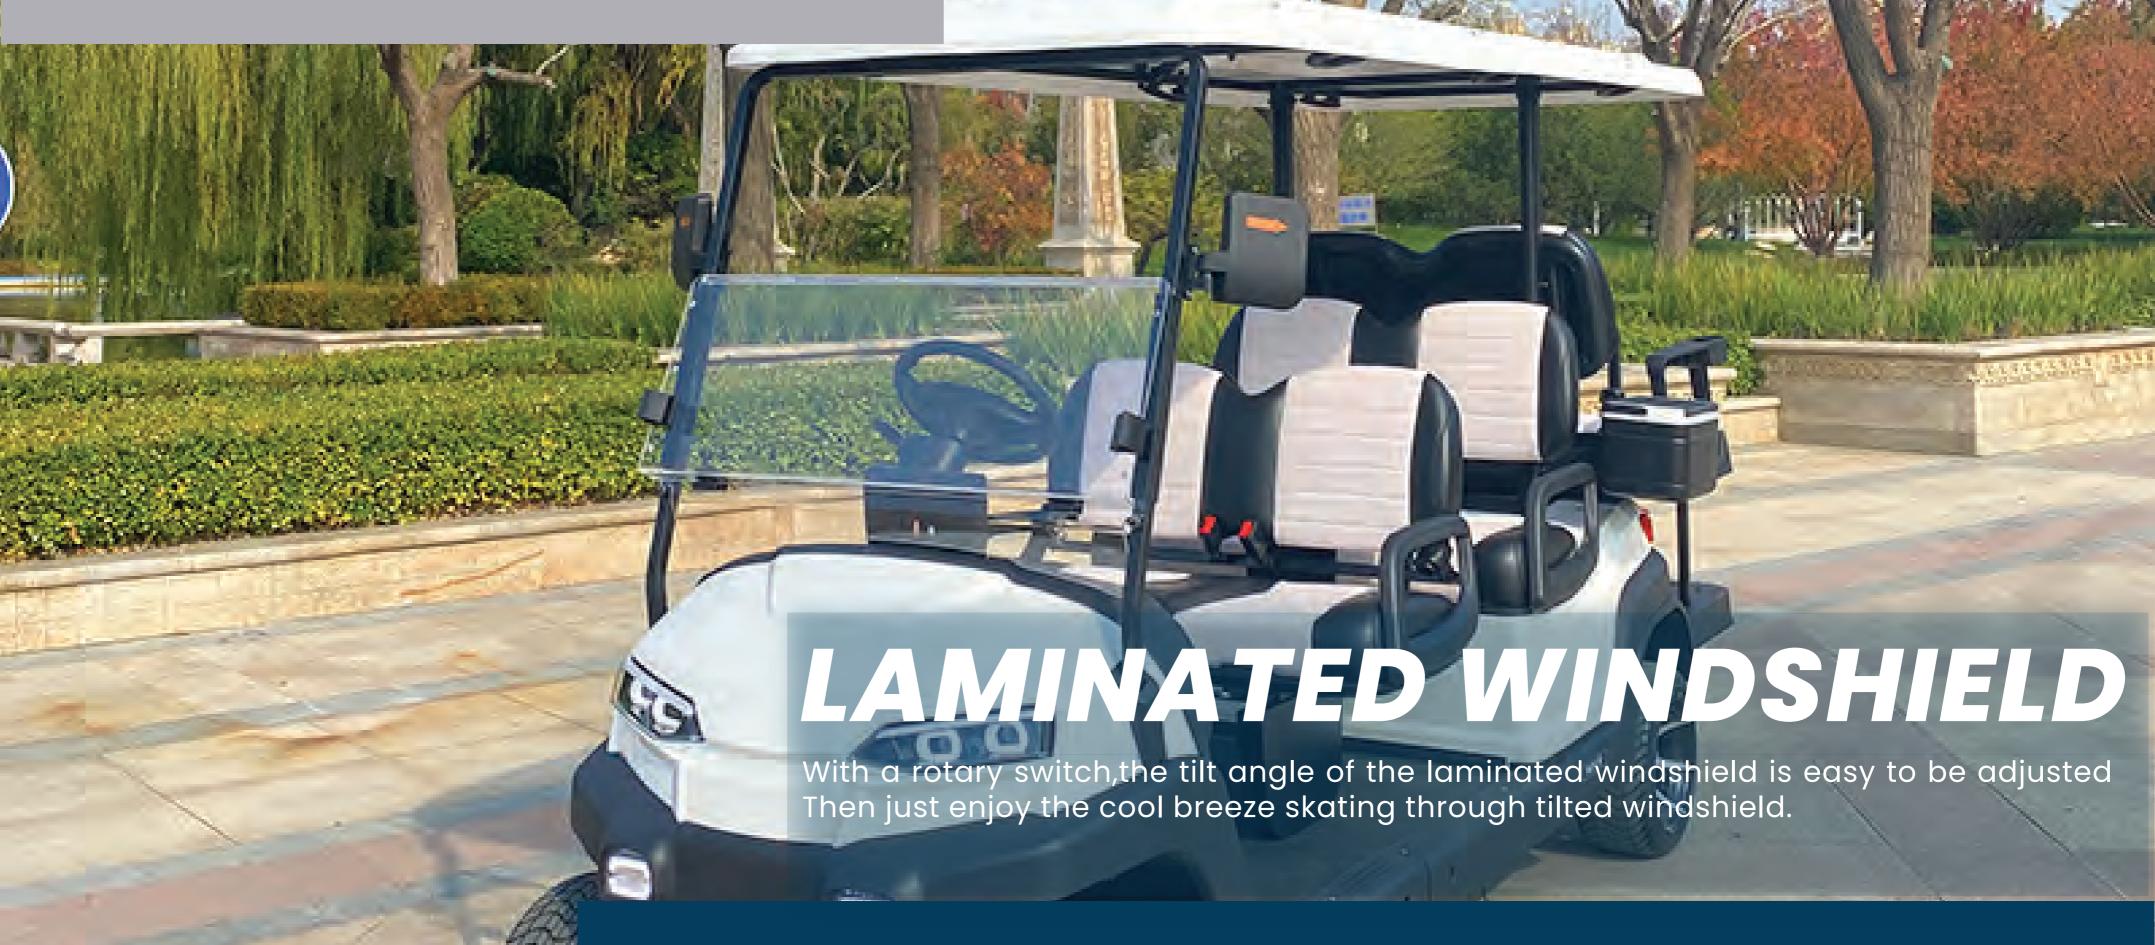

# FEATURES

1 Pedal

Integrating acceleration, brake and parking together. Braking distance is adjustable.

2

LAMINATED WINDSHIELD

UNIQUELY RESISTANT TO THE ELEMENTS AND WILL NOT RUST OR CORRODE OVER TIME

3

**LED HEADLIGHTS** 